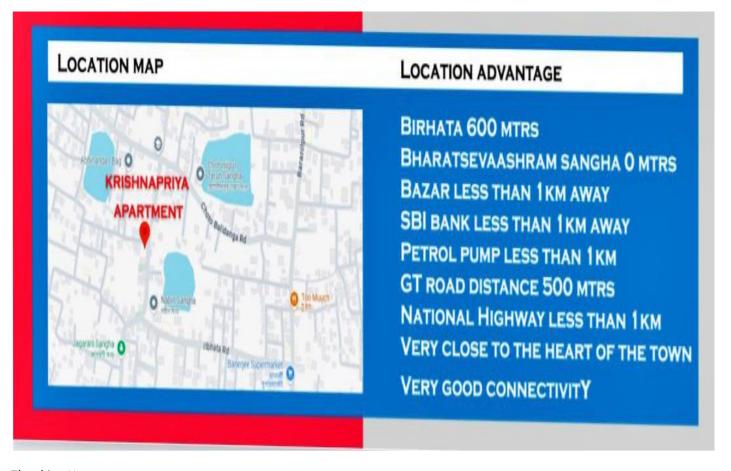

## **Sub: Declaration of Location Details**

This is for your kind information that we are JOY MAAKAMAKHYA CONSTRUCTION (P) LTD. developing a project Proposed **G+ IV** Std. Resd. cum Commercial Complex ie.

"KRISHNAPRIYA APARTMENT" at Chotonilpur Road, Land Class Bastu, Land Area – 401.34 Sqmt., Mouza – Balidanga, JL No.- 35, RS & CS Plot NO. 594, LOP No – 80, LR Plot No – 1082 RS. Khatian No.- ....., LR Khatian No. 6330,6331, Holding No – 270, Ward No- 14,, Mahalla – Choto Balidanga, P.O.- Sripally, PS.- Burdwan, Dist.- Purba Bardhaman, PIN- 713103, Within the limits and under of Burdwan Municipality.